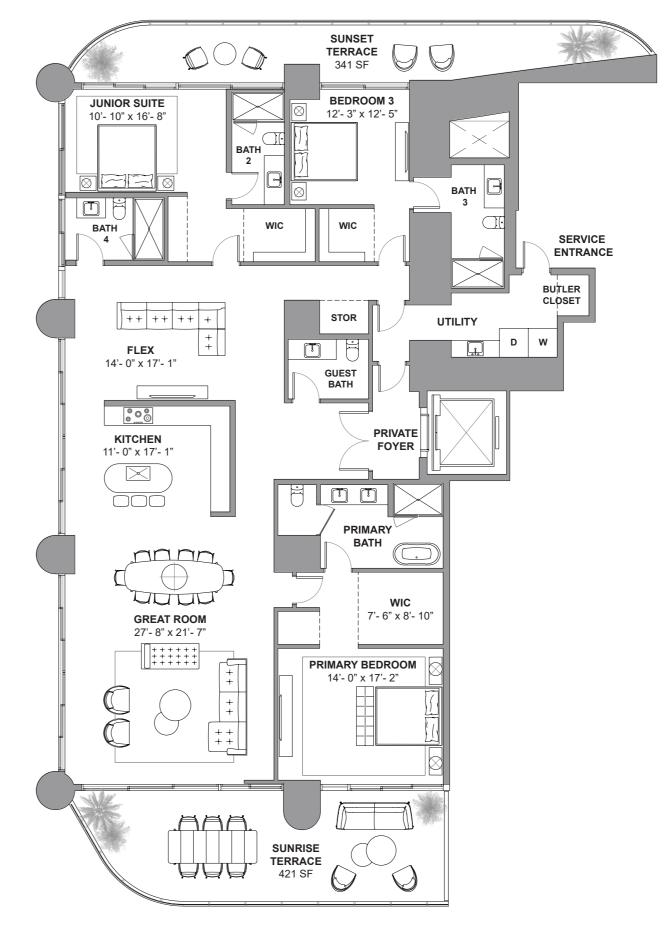

South Tower / Level 37

4 BEDROOMS + FLEX
4.5 BATHROOMS
3,587 SF / 333.2 SM INTERIOR
758 SF / 70.4 SM EXTERIOR
4,345 SF / 403.6 SM TOTAL

18801 Collins Ave, Sunny Isles Beach, FL 33160

DEVELOPMENT AND SALES

The St. Regis Residences, Sunny Isles Beach are not owned, developed or sold by Marriott International, Inc. or its affiliates ("MI"). La Playa Beach Associates, LLC, which has not confirmed the accuracy of any of the statements on many International, Inc. or its affiliates ("MI"). La Playa Beach Associates, LLC, which has the right to use the trademark names and logos of Fortune International, Inc. or its affiliates ("MI"). La Playa Beach Associates, LLC uses the St. Regis mark representations made herein. This project is being developed by La Playa Beach Associates, LLC, which has the right to use the trademark names and logos of Fortune International, Inc. or its affiliates ("MI"). La Playa Beach Associates, LLC uses the St. Regis mark representations and by La Playa Beach Associates, LLC, which has the right to use the St. Regis mark representations and beach associates, LLC, which has the right to use the trademark names and logos of Fortune International, Inc. or its affiliates ("MI"). La Playa Beach Associates, LLC uses the St. Regis mark representations made herein. This project is being developed by La Playa Beach Associates, LLC, which has the right to use the trademark names and logos of Fortune International, Inc. or its affiliates ("MI"). La Playa Beach Associates, LLC uses the St. Regis mark representations in the properties of the extended of the section of the "Unit" set forth in the Declaration (which generally only includes the mark of the extensive mark and the properties of the extensive mark and the properti