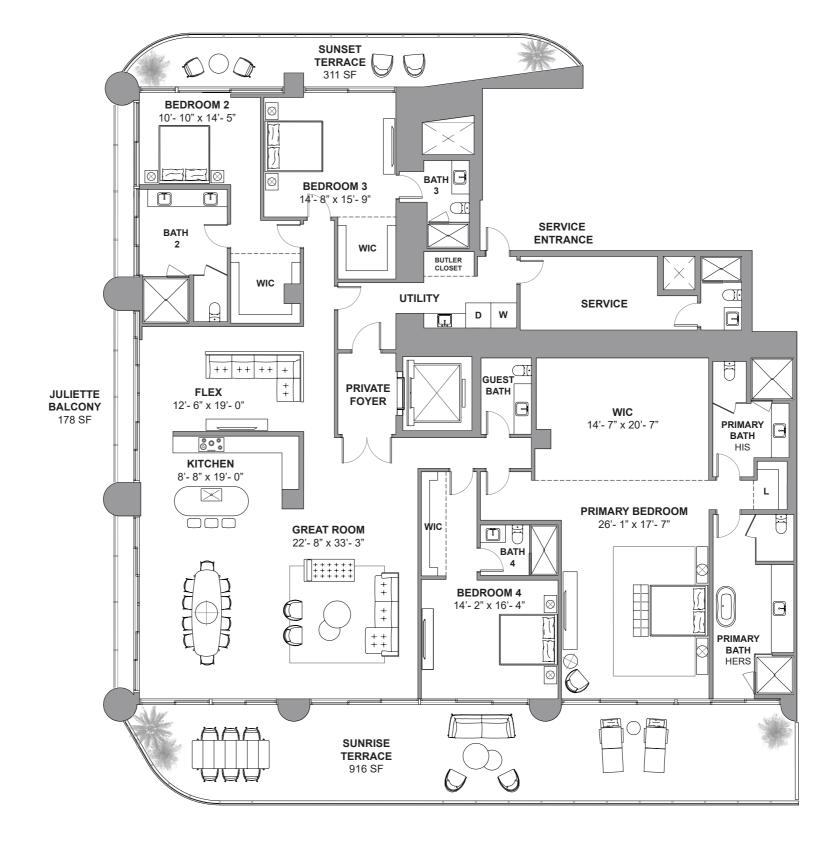

South Tower / Level 35

4 BEDROOMS + FLEX
4.5 BATHROOMS
3,587 SF / 333.2 SM INTERIOR
758 SF / 70.4 SM EXTERIOR
4,345 SF / 403.6 SM TOTAL

18801 Collins Ave, Sunny Isles Beach, FL 33160

DEVELOPMENT AND SALES

The St. Regis Residences, Sunny Isles Beach are not owned, developed or sold by Marriott International, Inc. or its affiliates ("MI"). La Playa Beach Associates, LLC, which has not confirmed the accuracy of any of the statements on many International, Inc. or its affiliates ("MI"). La Playa Beach Associates, LLC, which has the right to use the trademark names and logos of Fortune International, Inc. or its affiliates ("MI"). La Playa Beach Associates, LLC uses the St. Regis mark representations made herein. This project is being developed by La Playa Beach Associates, LLC, which has the right to use the trademark names and logos of Fortune International, Inc. or its affiliates ("MI"). La Playa Beach Associates, LLC uses the St. Regis mark representations and by La Playa Beach Associates, LLC, which has the right to use the St. Regis mark representations and beach associates, LLC, which has the right to use the trademark names and logos of Fortune International, Inc. or its affiliates ("MI"). La Playa Beach Associates, LLC uses the St. Regis mark representations made herein. This project is being developed by La Playa Beach Associates, LLC, which has the right to use the trademark names and logos of Fortune International, Inc. or its affiliates ("MI"). La Playa Beach Associates, LLC uses the St. Regis mark representations in the properties of the extended of the section of the "Unit" set forth in the Declaration (which generally only includes the mark of the extensive mark and the properties of the extensive mark and the properti

This is not intended to be an offer to sell, or solicitation to buy, condominium units to residents of any jurisdiction where prohibited by law, and your eligibility for purchase will depend upon your state of residency. Stated dimensions are measured to the exterior boundaries of the exterior boundaries of the exterior walls and in fact vary from the dimensions that would be determined by using the description and definition to buy, condominium units to residents of any jurisdiction where prohibited by law, and your eligibility for purchase will depend upon your state of free includes only included interior airspace between the perimeter walls and excludes interior structural components). For your reference, the area of the unit boundaries, is set forth on this floor plan are generally taken at the greatest points of each given room (as if the room were a perfect rectangle), without regard for any cutouts. Accordingly, the area of the actual room will typically be smaller than the poblationed by multiplying the stated length times width. All dimensions are approximate and may vary with actual construction, and all floor plans and development plans are subject to change. Furniture is not included with the sale of the Units.