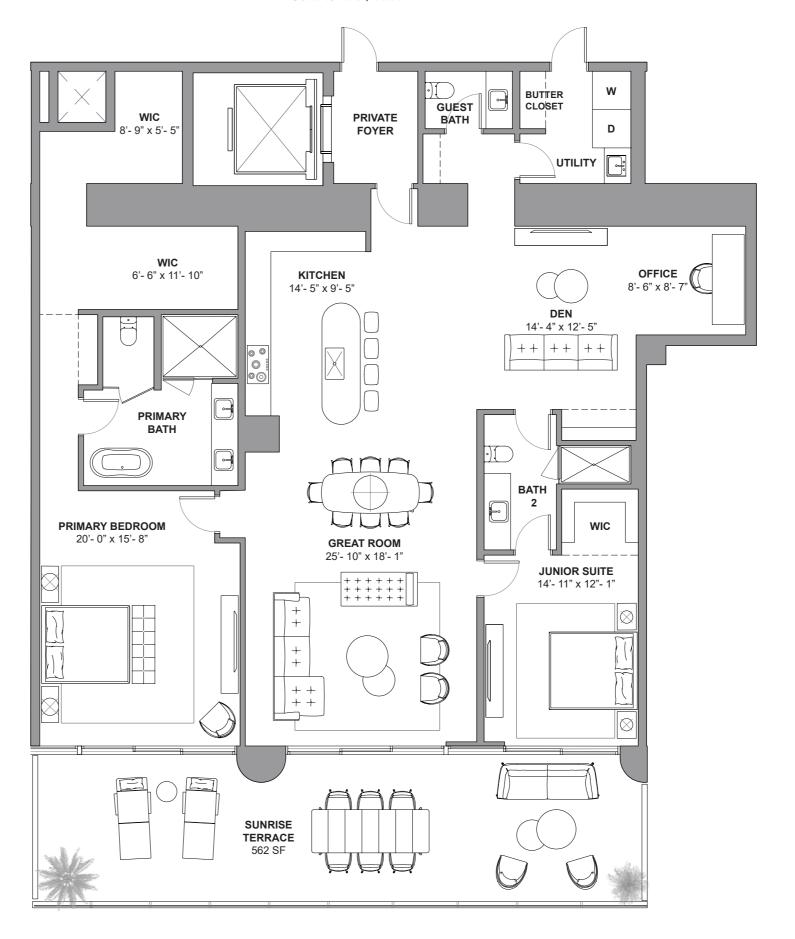

South Tower / Level 35

4 BEDROOMS + FLEX
4.5 BATHROOMS
3,587 SF / 333.2 SM INTERIOR
758 SF / 70.4 SM EXTERIOR
4,345 SF / 403.6 SM TOTAL

18801 Collins Ave, Sunny Isles Beach, FL 33160

DEVELOPMENT AND SALES

The St. Regis Residences, Sunny Isles Beach are not owned, developed or sold by Marriott International, Inc. or its affiliates ("MI"). La Playa Beach Associates, LLC, which has not confirmed the accuracy of any of the statements on many International, Inc. or its affiliates ("MI"). La Playa Beach Associates, LLC, which has the right to use the trademark names and logos of Fortune International, Inc. or its affiliates ("MI"). La Playa Beach Associates, LLC uses the St. Regis mark representations made herein. This project is being developed by La Playa Beach Associates, LLC, which has the right to use the trademark names and logos of Fortune International, Inc. or its affiliates ("MI"). La Playa Beach Associates, LLC uses the St. Regis mark representations and by La Playa Beach Associates, LLC, which has the right to use the St. Regis mark representations and beach associates, LLC, which has the right to use the trademark names and logos of Fortune International, Inc. or its affiliates ("MI"). La Playa Beach Associates, LLC uses the St. Regis mark representations made herein. This project is being developed by La Playa Beach Associates, LLC, which has the right to use the trademark names and logos of Fortune International, Inc. or its affiliates ("MI"). La Playa Beach Associates, LLC uses the St. Regis mark representations in the properties of the extended of the section of the "Unit" set forth in the Declaration (which generally only includes the mark of the extensive mark and the properties of the extensive mark and the properti