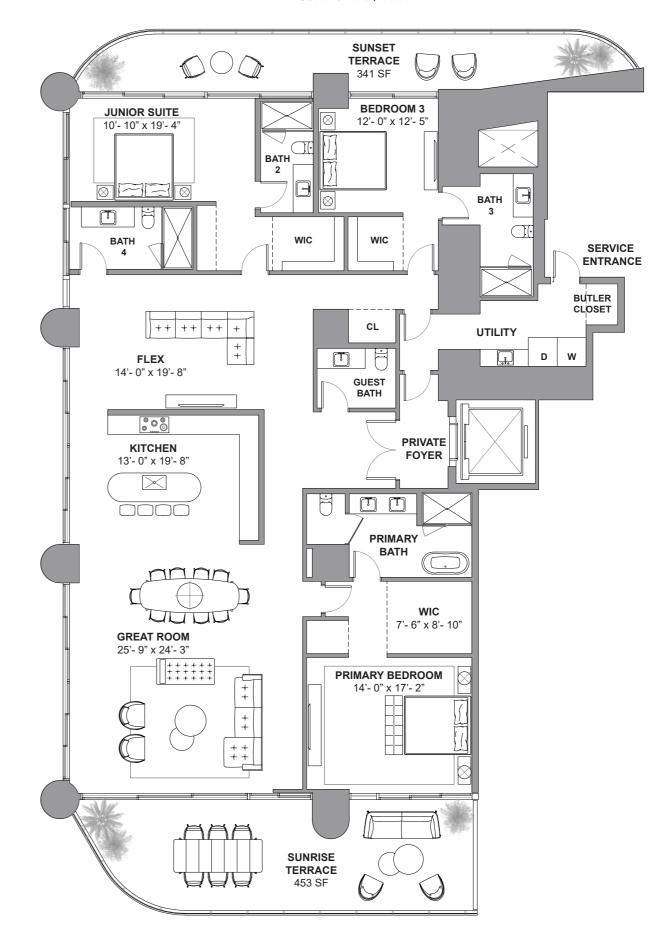

South Tower / Level 35

4 BEDROOMS + FLEX
4.5 BATHROOMS
3,587 SF / 333.2 SM INTERIOR
758 SF / 70.4 SM EXTERIOR
4,345 SF / 403.6 SM TOTAL

18801 Collins Ave, Sunny Isles Beach, FL 33160

DEVELOPMENT AND SALES

This is not intended to be an offer to sell, or solicitation to buy, condominium units to residents of any jurisdiction where prohibited by law, and your eligibility for purchase will depend upon your state of residency. Stated dimensions are measured to the exterior boundaries of the exterior boundaries of the exterior walls and in fact vary from the dimensions that would be determined by using the description and definition to buy, condominium units to residents of any jurisdiction where prohibited by law, and your eligibility for purchase will depend upon your state of free includes only included interior airspace between the perimeter walls and excludes interior structural components). For your reference, the area of the unit boundaries, is set forth on this floor plan are generally taken at the greatest points of each given room (as if the room were a perfect rectangle), without regard for any cutouts. Accordingly, the area of the actual room will typically be smaller than the poblationed by multiplying the stated length times width. All dimensions are approximate and may vary with actual construction, and all floor plans and development plans are subject to change. Furniture is not included with the sale of the Units.